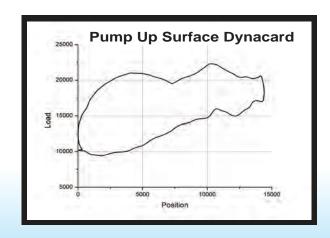

### Generate Custom Reports and View Live Data

Our hosting system has the ability to create custom reports of what you need. By the year, month, week, day, or up to the minute, you can view reports, analysis, and trends.