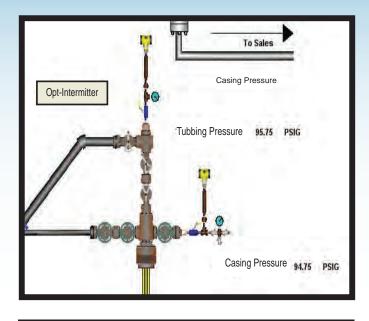

## Remotely Controlled Mechanisms with Interactive Graphics. Security.

Control mechanisms such as valves, pumps, swiches, and more with point and click graphic interaction from your computer or a with a command from your mobile phone. Your system is secure, keeping your information untouched, and touched by only those with a secure login and password.