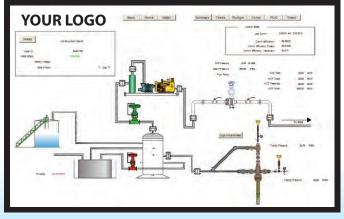

#### **Integration Ability**

Software Integrates with a wide variety of controllers and manufacturers to help ensure a more seamless operation.