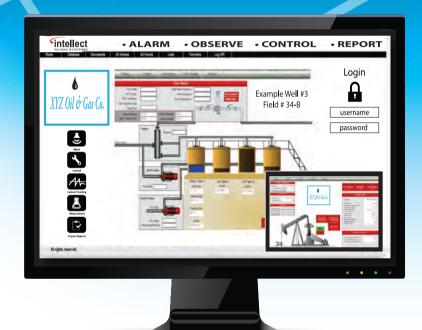

### **MONITOR • CONTROL • OPTIMIZE • PRODUCE**

- REMOTE REAL TIME DATA
   & CONTROL
- WELLHEAD MONITORING & PROCESS CONTROL
- AVOID SPILLS WITH MONITORING, ALARMS, & HIGH LEVEL SHUT DOWN
- CUSTOM INTERACTIVE GRAPHICS (W/ CLICK & CONTROL)
- SET USER SECURITY & CONTROL LIMITATIONS
- 24-7 MEASUREMENT
- TREND DATA & CREATE CUSTOM REPORTS

## Remotely Controlled Mechanisms with Interactive Graphics. Security.

Control mechanisms such as valves, pumps, swiches, and more with point and click graphic interaction from your computer or a with a command from your mobile phone. Your system is secure, keeping your information untouched, and touched by only those with a secure login and password.

### Generate Custom Reports and View Live Data

Our hosting system has the ability to create custom reports of what you need. By the year, month, week, day, or up to the minute, you can view reports, analysis, and trends.

#### **Alarming**

Automatic Alarms are sent by Email, SMS Text, to mobile phone and pager. Alarm severity levels can be set from low, medium, and high. This data is also stored for reporting.

| Home       | Database          | Doc     |
|------------|-------------------|---------|
| Severity - | Time -            |         |
| High       | 1/11/2010 8:23:44 | .093 PM |
| Medium     | 1/12/2010 2:39:33 | .921 AM |
| Medium     | 1/11/2010 12:41:2 | 6.031   |
| Low        | 1/12/2010 2:51:18 | .578 AM |
| Low        | 1/11/2010 4:49:24 | .593 PM |
| Low        | 1/12/2010 8:23:47 | ,031 AM |
| Low        | 1/12/2010 5:40:17 | ,062 AM |
| Low        | 1/12/2010 5:34:46 | .906 AM |
| Low        | 1/12/2010 1:37:47 | .031 AM |
| Low        | 1/11/2010 11:19:4 | 2,218   |
| Critical   | 1/6/2010 7:49:50. | 515 AM  |