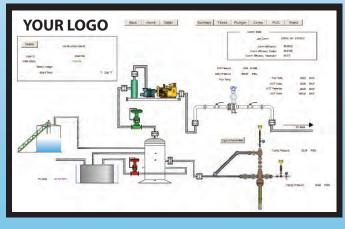

# Remotely Controlled Mechanisms with Interactive Graphics. Security.

Control mechanisms such as valves, pumps, swiches, and more with point and click graphic interaction from your computer or a with a command from your mobile phone. Your system is secure, keeping your information untouched, and touched by only those with a secure login and password.