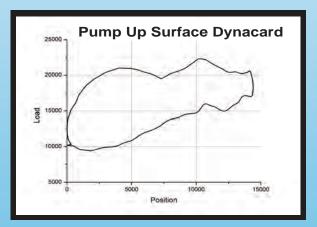

#### Generate Custom Reports and View Live Data

Our hosting system has the ability to create custom reports of what you need. By the year, month, week, day, or up to the minute, you can view reports, analysis, and trends.