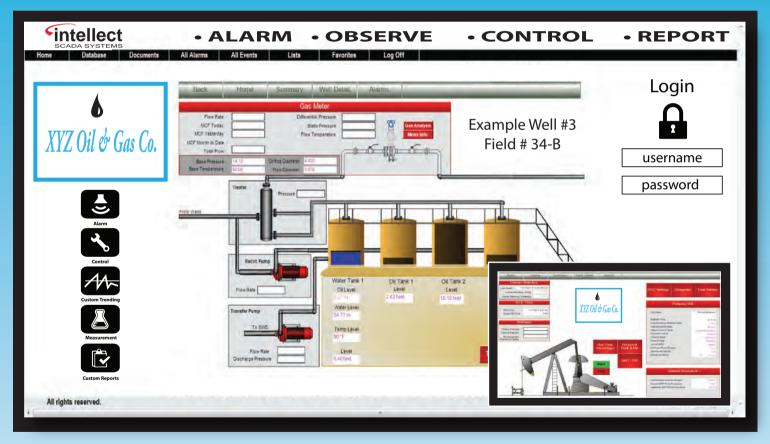

# Remotely Controlled Mechanisms with Interactive Graphics. Security.

Control mechanisms such as valves, pumps, swiches, and more with point and click graphic interaction from your computer or a with a command from your mobile phone. Your system is secure, keeping your information untouched, and touched by only those with a secure login and password.

#### Generate Custom Reports and View Live Data

Our hosting system has the ability to create custom reports of what you need. By the year, month, week, day, or up to the minute, you can view reports, analysis, and trends.

### **Integration Ability**

Software Integrates with a wide variety of controllers and manufacturers to help ensure a more seamless operation.

### Alarming

Automatic Alarms are sent by Email, SMS Text, to mobile phone and pager. Alarm severity levels can be set from low, medium, and high. This data is also stored for reporting.

| Home       | Database Doc             |
|------------|--------------------------|
| Severity - | Time 🐨                   |
| High       | 1/11/2010 8:23:44.093 PM |
| Medium     | 1/12/2010 2:39:33.921 AM |
| Medium     | 1/11/2010 12:41:26.031   |
| Low        | 1/12/2010 2:51:18.578 AM |
| Low        | 1/11/2010 4:49:24.593 PM |
| Low        | 1/12/2010 8:23:47.031 AM |
| Low        | 1/12/2010 5:40:17,062 AM |
| Low        | 1/12/2010 5:34:46.906 AM |
| Low        | 1/12/2010 1:37:47.031 AM |
| Low        | 1/11/2010 11:19:42,218   |
| Critical   | 1/6/2010 7:49:50,515 AM  |