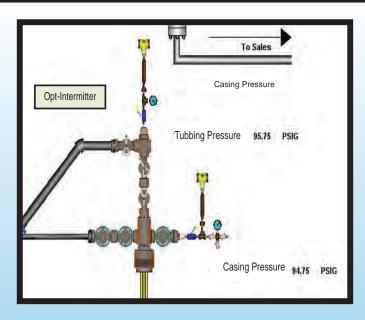

# Remotely Controlled Mechanisms with Interactive Graphics. Security.

Control mechanisms such as valves, pumps, swiches, and more with point and click graphic interaction from your computer or a with a command from your mobile phone. Your system is secure, keeping your information untouched, and touched by only those with a secure login and password.