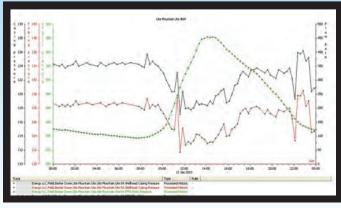

#### Generate Custom Reports and View Live Data

Our hosting system has the ability to create custom reports of what you need. By the year, month, week, day, or up to the minute, you can view reports, analysis, and trends.